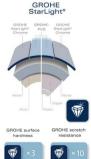

Illustration/ Drawing

GROHE StarLight chrome finish: super resistant against scratches and soiling

In developing GROHE StarLight, we've brought our surface finishing technology to perfection, and we pride ourselves in achieving a scratch resistance ten times higher than that of ordinary chrome. On top of that, the surface is super easy to clean: a quick wipe with a dry cloth is all it takes to keep your tap looking shiny and new, even after years of use.