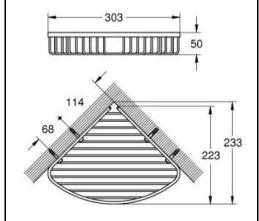

Illustration/ Drawing

GROHE StarLight chrome finish: super resistant against scratches and soiling

In developing GROHE StarLight, we've brought our surface finishing technology to perfection, and we pride ourselves in achieving a scratch resistance ten times higher than that of ordinary chrome. On top of that, the surface is super easy to clean: a quick wipe with a dry cloth is all it takes to keep your tap looking shiny and new, even after years of use.