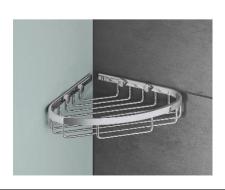

## SANITARY WARE SPECIFICATION SHEET

Grohe (Germany) "Essentials" chrome plated Item Descriptions corner shelf Model 40663001 Material Brass Chrome Plated **GROHE** Limited Manufacturer **Brand Origin** Germany Source Acme Sanitary Ware Co. Ltd Mr. Eric Wong/ Mr. Don Yuen Contact Tel/Fax (852) 2388-7171 / (852) 2710-8012 E-mail acme@acmesanitary.com.hk Website www.acmesanitary.com.hk GROHE QuickFix: Easy, fast and hassle-free installation with covered screws